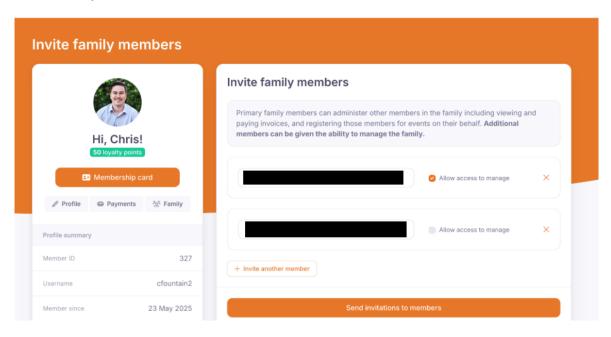

- 1. Login into the member account.
- 2. Click 'family' icon below member's name. See below:

- 4. Send invites to other family members by email (email must match what is listed against member in the club account).
- 5. Email will be sent as shown below: