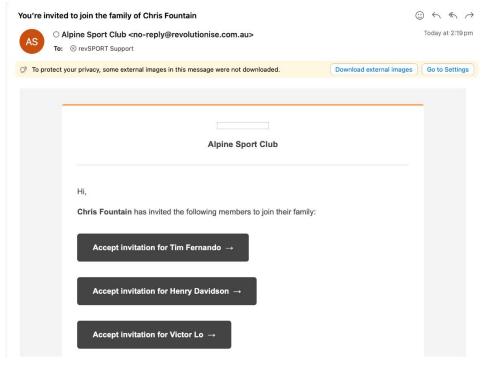

- 1. Login into the member account.
- 2. Click 'family' icon below member's name. See below:

- 4. Send invites to other family members by email (email must match what is listed against member in the club account).
- 5. Email will be sent as shown below: