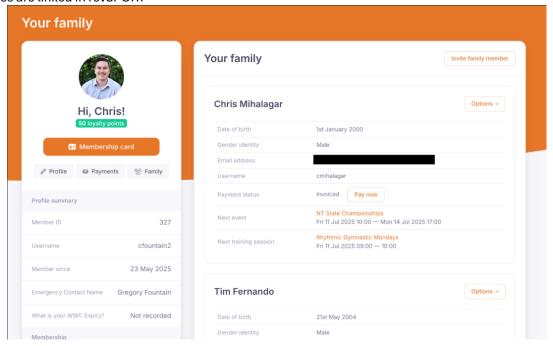

## revalutionise SPORT

## **Member Family Linking**AusCycling Clubs



## **Member Family Linking**

This guide outlines how participants can link family members to the parents' account. If you are a parent registering your child, please ensure all details are those of the child. Note you will need to set up a profile for each child on the system (can use the same email address).

- 1. Login into the member account.
- 2. Click 'family' icon below member's name. See below:



- 4. Send invites to other family members by email (email must match what is listed against member in the club account).
- 5. Email will be sent as shown below:





6. Profiles are linked in revSPORT



**ENDS**