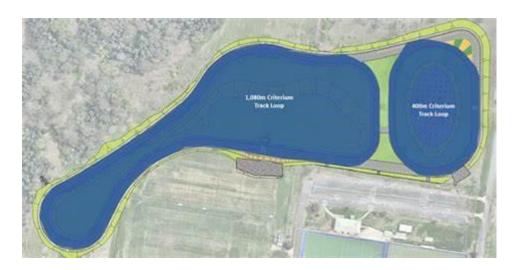

| 20     | 13th     | 8      |
| 4th      | 18     | 14th     | 7      |
| 5th      | 16     | 15th     | 6      |
| 6th      | 15     | 16th     | 5      |
| 7th      | 14     | 17th     | 4      |
| 8th      | 13     | 18th     | 3      |
| 9th      | 12     | 19th     | 2      |
| 10th     | 11     | 20th     | 1      |

### **ROUND 1**

#### **Provisional Schedule**

| 6.00pm | Masters A | 35mins + 2 laps  |
|--------|-----------|------------------|
| 6.01pm | Men B     | 35 mins + 2 laps |
| 6.02pm | Women C/D | 30 mins + 2 laps |
| 6.45pm | Masters B | 35 mins + 2 laps |
| 6.46pm | Men C     | 35 Mins + 2 laps |
| 6.47pm | Women A/B | 35 mins + 2 laps |
| 7.30pm | Men A     | 40 min + 2 laps  |
| 7.31pm | Master C  | 30 mins + 2 laps |
| 7.32pm | Master D  | 30mins + 2 laps  |



Full Circuit - No Chicane

### ROUND 2

Saturday 1st March

Brisbane International Cycle Park, Murarrie

#### Provisional Schedule

| 1.00pm | Under 9 & Under 11 | 10 mins + 1 laps |
|--------|--------------------|------------------|
| 1.00pm | Under 13           | 15 mins + 2 laps |
| 1.25pm | Under 15           | 20 Mins + 2 laps |
| 1.25pm | Masters D          | 30 mins + 2 laps |
| 2.05pm | Masters C          | 40 mins + 2 laps |
| 2.05pm | Masters A          | 50 mins + 2 laps |
| 3.05pm | Masters B          | 45 mins + 2 laps |
| 3.05pm | Men C              | 40 mins + 2 laps |
| 4.05pm | Men B              | 45 mins + 2 laps |
| 4.05pm | Women C/D          | 35 mins + 2 laps |
| 5.00pm | Men A              | 60 mins + 2 laps |
| 5.00pm | Women A/B          | 45 mins + 2 laps |