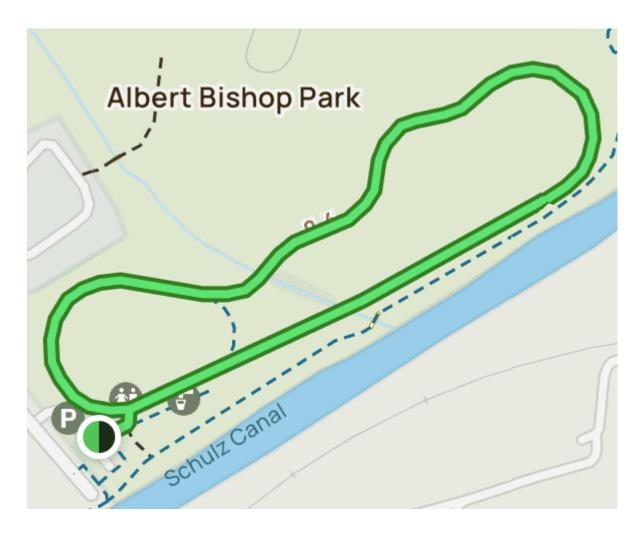

### **ROUND 3**

Sunday 2nd March Albert Bishop Park, Nundah

#### Provisional Schedule

| 8.00am  | Men B            | 45 mins + 2 laps |
|---------|------------------|------------------|
| 8.00am  | Women C/D        | 35 mins + 2 laps |
| 9.00am  | Men A            | 50 Mins + 2 laps |
| 9.00am  | Women A/B        | 45 mins + 2 laps |
| 10.10am | U13              | 15 mins + 2 laps |
| 10.10am | U9 /U11          | 10 mins + 1 lap  |
| 10.40am | U15 Girls & Boys | 20 mins + 2 laps |
| 10.40am | Master D         | 30 mins + 2 laps |
| 11.25am | Master C         | 40 mins + 2 laps |
| 11.25am | Master A         | 50 mins + 2 laps |
| 12.30pm | Master B         | 45 mins + 2 laps |
| 12.3pm  | Men C            | 40 mins + 2 laps |