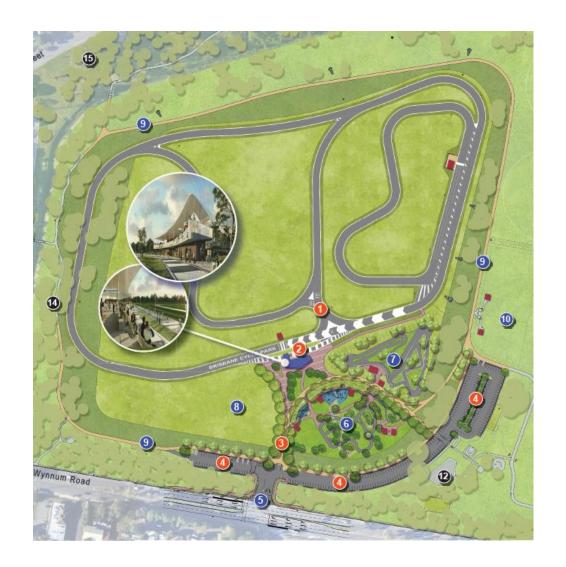

### ROUND 2

Saturday 1st March

Brisbane International Cycle Park, Murarrie

#### Provisional Schedule

| 1.00pm | Under 9 & Under 11 | 10 mins + 1 laps |
|--------|--------------------|------------------|
| 1.00pm | Under 13           | 15 mins + 2 laps |
| 1.25pm | Under 15           | 20 Mins + 2 laps |
| 1.25pm | Masters D          | 30 mins + 2 laps |
| 2.05pm | Masters C          | 40 mins + 2 laps |
| 2.05pm | Masters A          | 50 mins + 2 laps |
| 3.05pm | Masters B          | 45 mins + 2 laps |
| 3.05pm | Men C              | 40 mins + 2 laps |
| 4.05pm | Men B              | 45 mins + 2 laps |
| 4.05pm | Women C/D          | 35 mins + 2 laps |
| 5.00pm | Men A              | 60 mins + 2 laps |
| 5.00pm | Women A/B          | 45 mins + 2 laps |